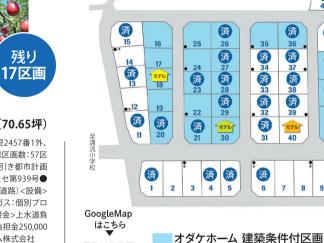

#### 宅地面積:169.31㎡(51.21坪)~233.56㎡(70.65坪)

「ウォークヒルズきちじま概要〕●所在地:魚津市吉島字五十里2457番1外、 魚津市吉島字豆田2431番1外●開発総面積:19.659.72㎡●総区画数:57区 画(一部建築条件付区画)●地目:宅地●都市計画区域:非線引き都市計画 区域●用途地域:指定なし●開発許可番号:富山県指令2新土セ第939号● 建ペい率:60%●容積率:200%●道路幅員:6.0~9.0m(舗装道路)<設備> ●水道:公営水道●排水:公共下水道●電気:北陸電力㈱●ガス:個別プロ パン<施設>公園1ヶ所、ゴミステーション1ヶ所、消雪装置<負担金>上水道負 担金150,000円/区画、下水道負担金150,000円/区画、消雪負担金250,000 円(内50,000円積立金)/区画●取引態様:売主 オダケホーム株式会社

済 44

済

43

済

41 42

済

9 10

| 区画 宅地面積 |        | 坪単価(円) 土地価格(円) |         | 負担金(円)     |         |         | 販売総額(円) |           |
|---------|--------|----------------|---------|------------|---------|---------|---------|-----------|
| 番号      | m²     | 坪              | 坪里恤(円)  | 工地1141倍(円) | 上水道負担金  | 下水道負担金  | 消雪負担金   | 规元称码(円)   |
| 2       | 210.84 | 63.77          | 113,000 | 7,206,010  | 150,000 | 150,000 | 250,000 | 7,756,010 |
| 3       | 210.90 | 63.79          | 113,000 | 7,208,270  | 150,000 | 150,000 | 250,000 | 7,758,270 |
| 7       | 209.48 | 63.36          | 113,000 | 7,159,680  | 150,000 | 150,000 | 250,000 | 7,709,680 |
| 8       | 209.82 | 63.47          | 113,000 | 7,172,110  | 150,000 | 150,000 | 250,000 | 7,722,110 |
| 9       | 209.99 | 63.52          | 113,000 | 7,177,760  | 150,000 | 150,000 | 250,000 | 7,727,760 |
| 12      | 182.10 | 55.08          | 113,000 | 6,224,040  | 150,000 | 150,000 | 250,000 | 6,774,040 |
| 14      | 188.52 | 57.02          | 113,000 | 6,443,260  | 150,000 | 150,000 | 250,000 | 6,993,260 |
| 16      | 229.41 | 69.39          | 110,000 | 7,632,900  | 150,000 | 150,000 | 250,000 | 8,182,900 |
| 17      | 171.27 | 51.80          | 107,000 | 5,542,600  | 150,000 | 150,000 | 250,000 | 6,092,600 |
| 19      | 171.27 | 51.80          | 107,000 | 5,542,600  | 150,000 | 150,000 | 250,000 | 6,092,600 |
| 22      | 192.65 | 58.27          | 106,000 | 6,176,620  | 150,000 | 150,000 | 250,000 | 6,726,620 |
| 24      | 192.56 | 58.24          | 106,000 | 6,173,440  | 150,000 | 150,000 | 250,000 | 6,723,440 |
| 25      | 226.18 | 68.41          | 109,000 | 7,456,690  | 150,000 | 150,000 | 250,000 | 8,006,690 |
| 35      | 233.56 | 70.65          | 120,000 | 8,478,000  | 150,000 | 150,000 | 250,000 | 9,028,000 |
| 41      | 219.73 | 66.46          | 109,000 | 7,244,140  | 150,000 | 150,000 | 250,000 | 7,794,140 |
| 49      | 169.31 | 51.21          | 111,000 | 5,684,310  | 150,000 | 150,000 | 250,000 | 6,234,310 |
| 51      | 186.07 | 56.28          | 118,000 | 6,641,040  | 150,000 | 150,000 | 250,000 | 7,191,040 |