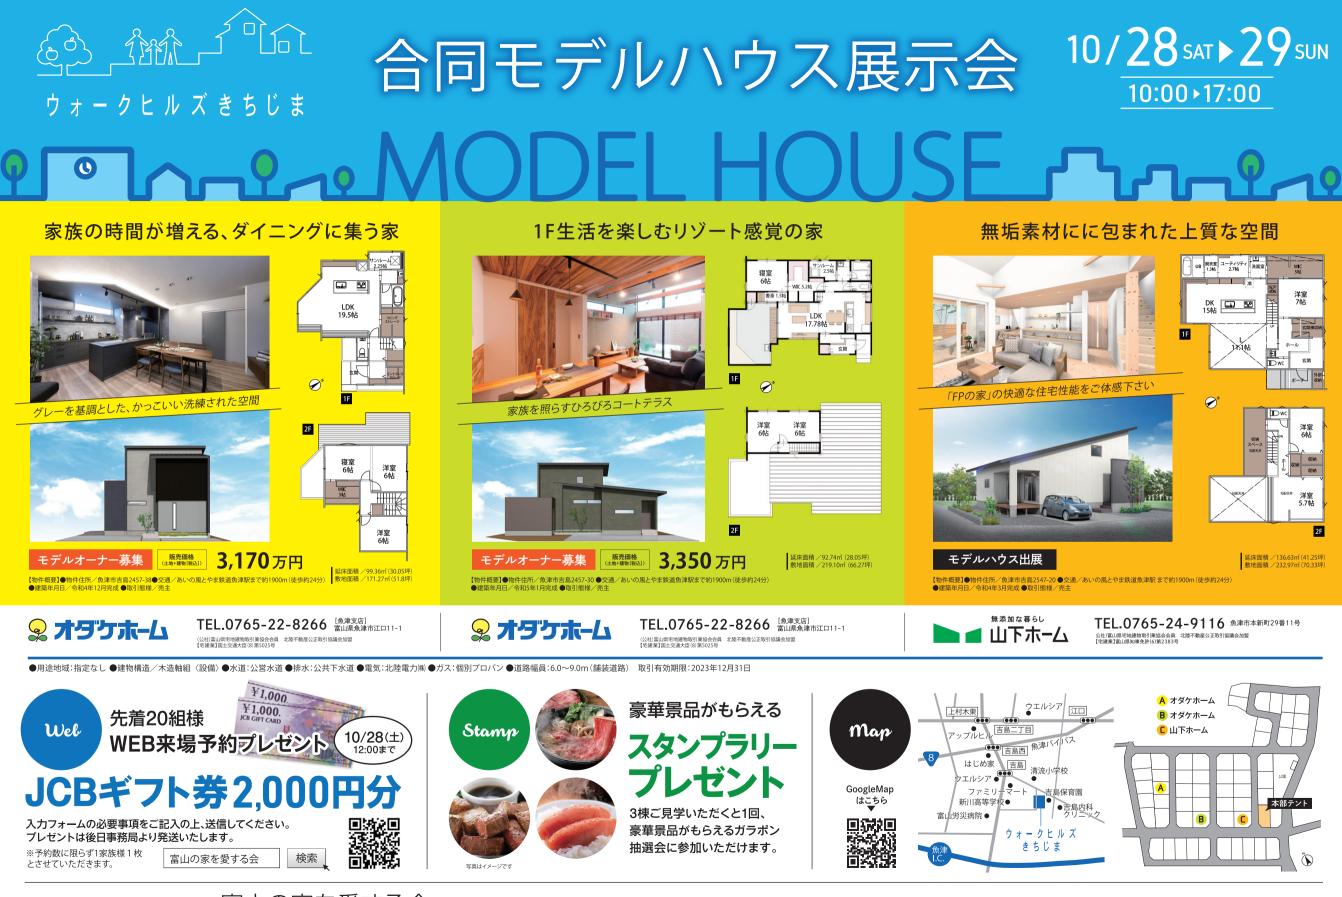

富山らしい家づくりを考える 富山の家を愛する会 www.housing-toyama.com

《お問い合わせ》 ウォークヒルズきちじま 合同モデルハウス展示会 事務局 TEL:076-493-2550 (電話対応時間:平日9:00~18:00)

商商

51

50 .

49

**济** 48 済

公園

#### 5 き

●交通:あいの風とやま鉄道魚津駅まで 約1900m~2160m(徒歩約24分~27分)

## 609.26万円~902.8万円

#### 宅地面積:169.31㎡(51.21坪)~233.56㎡(70.65坪)

「ウォークヒルズきちじま概要〕●所在地:魚津市吉島字五十里2457番1外、 魚津市吉島字豆田2431番1外●開発総面積:19.659.72㎡●総区画数:57区 画(一部建築条件付区画)●地目:宅地●都市計画区域:非線引き都市計画 区域●用途地域:指定なし●開発許可番号:富山県指令2新土セ第939号● 建ペい率:60%●容積率:200%●道路幅員:6.0~9.0m(舗装道路)<設備> ●水道:公営水道●排水:公共下水道●電気:北陸電力㈱●ガス:個別プロ パン<施設>公園1ヶ所、ゴミステーション1ヶ所、消雪装置<負担金>上水道負 担金150,000円/区画、下水道負担金150,000円/区画、消雪負担金250,000 円(内50,000円積立金)/区画●取引態様:売主 オダケホーム株式会社

毎日のお買い物や通学、

便利で安心なまち。

国道8号線や魚津IC、

大きな病院まで歩いて行ける

魚津駅も近くてアクセスも良好。

家族でのお出かけもとてもスムーズです。

この土地は、土地売買契約後3ヶ月以内に、売主と住宅の建築請負契 至富山労災病防 約を締結することを条件に販売します。この期間内に建築請負契約を 締結されなかった場合は、土地売買契約は白紙となり、受領した手付 金等の代金は全てお返しします。

済 56

**済** 57

**B** 

55 54 53 52

済

47

済 46

済

45

済 44

済

43

済

41 42

済

9 10

| 区画 宅地面積 |        | 坪単価(円) 土地価格(円) |         | 負担金(円)     |         |         | 販売総額(円) |           |
|---------|--------|----------------|---------|------------|---------|---------|---------|-----------|
| 番号      | m²     | 坪              | 坪里恤(円)  | 工地1141倍(円) | 上水道負担金  | 下水道負担金  | 消雪負担金   | 规元称码(円)   |
| 2       | 210.84 | 63.77          | 113,000 | 7,206,010  | 150,000 | 150,000 | 250,000 | 7,756,010 |
| 3       | 210.90 | 63.79          | 113,000 | 7,208,270  | 150,000 | 150,000 | 250,000 | 7,758,270 |
| 7       | 209.48 | 63.36          | 113,000 | 7,159,680  | 150,000 | 150,000 | 250,000 | 7,709,680 |
| 8       | 209.82 | 63.47          | 113,000 | 7,172,110  | 150,000 | 150,000 | 250,000 | 7,722,110 |
| 9       | 209.99 | 63.52          | 113,000 | 7,177,760  | 150,000 | 150,000 | 250,000 | 7,727,760 |
| 12      | 182.10 | 55.08          | 113,000 | 6,224,040  | 150,000 | 150,000 | 250,000 | 6,774,040 |
| 14      | 188.52 | 57.02          | 113,000 | 6,443,260  | 150,000 | 150,000 | 250,000 | 6,993,260 |
| 16      | 229.41 | 69.39          | 110,000 | 7,632,900  | 150,000 | 150,000 | 250,000 | 8,182,900 |
| 17      | 171.27 | 51.80          | 107,000 | 5,542,600  | 150,000 | 150,000 | 250,000 | 6,092,600 |
| 19      | 171.27 | 51.80          | 107,000 | 5,542,600  | 150,000 | 150,000 | 250,000 | 6,092,600 |
| 22      | 192.65 | 58.27          | 106,000 | 6,176,620  | 150,000 | 150,000 | 250,000 | 6,726,620 |
| 24      | 192.56 | 58.24          | 106,000 | 6,173,440  | 150,000 | 150,000 | 250,000 | 6,723,440 |
| 25      | 226.18 | 68.41          | 109,000 | 7,456,690  | 150,000 | 150,000 | 250,000 | 8,006,690 |
| 35      | 233.56 | 70.65          | 120,000 | 8,478,000  | 150,000 | 150,000 | 250,000 | 9,028,000 |
| 41      | 219.73 | 66.46          | 109,000 | 7,244,140  | 150,000 | 150,000 | 250,000 | 7,794,140 |
| 49      | 169.31 | 51.21          | 111,000 | 5,684,310  | 150,000 | 150,000 | 250,000 | 6,234,310 |
| 51      | 186.07 | 56.28          | 118,000 | 6,641,040  | 150,000 | 150,000 | 250,000 | 7,191,040 |