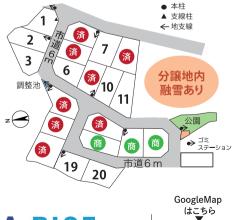

### 585.282万円~747.616万円

土地面積:166.68㎡(50.42坪)~208.86㎡(63.18坪) ◎建築条件無し

| <b>井</b> 江 | ●交通               | ●ショ  |
|------------|-------------------|------|
| 生活         | バス停「慶野神社前」約300m   | メガドン |
| 環境         | ●教育               | ファミ  |
|            | 魚津市立星の杜小学校…約1000m | ローソ  |
|            | 魚津市立西部中学校約2100m   | ウエル  |
|            | 住吉保育園約250m        | コメリ  |
| F)         | ●公共施設             | ●医療  |
| /          | 新川文化ホール約1100m     | 新川病  |
|            |                   |      |

|     | ショッピング                 |
|-----|------------------------|
| 0m  | メガドン・キホーテUNY魚津店…約1000m |
|     | ファミリーマート魚津住吉店…約600m    |
| 00m | ローソン新川文化ホール前店…約500m    |
| )0m | ウエルシア魚津住吉店約850m        |
| Dm  | コメリパワー魚津店約800m         |
|     | ●医療機関                  |

·····約450m

| 区画 | 土地     | 面積    | 支援(日)   | 各44A (m) | 昨天(日本)    |  |
|----|--------|-------|---------|----------|-----------|--|
| 番号 | m      | 坪     | 坪単価(円)  | 負担金(円)   | 販売価格(円)   |  |
| 1  | 166.68 | 50.42 | 120,000 | 400,000  | 6,450,400 |  |
| 2  | 198.38 | 60.00 | 112,000 | 400,000  | 7,120,000 |  |
| 3  | 175.04 | 52.94 | 103,000 | 400,000  | 5,852,820 |  |
| 6  | 168.71 | 51.03 | 114,000 | 400,000  | 6,217,420 |  |
| 7  | 208.86 | 63.18 | 112,000 | 400,000  | 7,476,160 |  |
| 10 | 185.32 | 56.05 | 110,000 | 400,000  | 6,565,500 |  |
| 11 | 201.92 | 61.08 | 105,000 | 400,000  | 6,813,400 |  |
| 19 | 191.18 | 57.83 | 112,000 | 400,000  | 6,876,960 |  |
| 20 | 203.03 | 61.41 | 112,000 | 400,000  | 7,277,920 |  |

A.RISE TEL.0766-29-3077 富山県高岡市出来田245-1 A・Rビル 【宅建業】富山県知事(5)第2467号

| [RISE HILL 慶野 第2期概要]●所在地:富山県魚津市慶野地内 ●開発総面積:5,406.31㎡●総区画数:<br>20区画 (一部建築条件付区画)●地目:宅地●都市計画区域:未線引き●用途地域:指定なし●開発許 |
|----------------------------------------------------------------------------------------------------------------|
| 可番号:富山県指令新土セ第671号●建ぺい率:60%●容積率:200%●道路幅員:6.0m団地内消雪装                                                            |
| 置有り<設備>●水道:公営水道●排水:公共下水道●電気:北陸電力㈱●ガス:個別プロパン<施設>                                                                |
| 公園1ヶ所、ゴミステーション1ヶ所、消雪装置<負担金>上下水道施設負担金200,000円/消雪装置施設                                                            |
| 負担金200,000円/区画●取引態様:売主 有限会社ア・ライズ                                                                               |
|                                                                                                                |

はこちら

| 1 | 3 | 4 | 5 | 6 | ゴミ道城 | 公園<br>雨水調整池 |
|---|---|---|---|---|------|-------------|
|   |   |   |   |   |      | 23          |
|   |   |   |   |   |      | 分譲宅地公開中     |
|   | 4 |   |   |   |      |             |
|   |   |   |   |   |      | 26          |