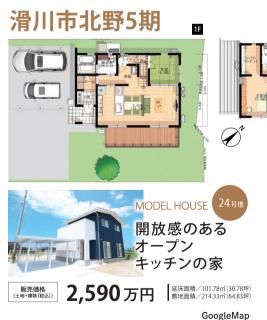

## 578.5695万円~734.0949万円

◎建築条件無し 土地面積:209.12㎡(63.25坪)~248.02㎡(75.02坪)

| 区画           | 土地     | 面積    | 支援(中(日) | 負担金(円)  | 土地<br>販売価格(円) |  |
|--------------|--------|-------|---------|---------|---------------|--|
| 番号           | m      | 坪     | 坪単価(円)  | 貝担金(円)  |               |  |
| <b>1</b> 号地  | 248.02 | 75.02 | 93,000  | 364,089 | 7,340,949     |  |
| <b>3</b> 号地  | 219.10 | 66.27 | 91,000  | 350,786 | 6,381,356     |  |
| <b>4</b> 号地  | 218.87 | 66.20 | 91,000  | 350,680 | 6,374,880     |  |
| <b>5</b> 号地  | 218.63 | 66.13 | 91,000  | 350,570 | 6,368,400     |  |
| <b>6</b> 号地  | 218.39 | 66.06 | 91,000  | 350,459 | 6,361,919     |  |
| <b>23</b> 号地 | 209.12 | 63.25 | 86,000  | 346,195 | 5,785,695     |  |
| <b>26</b> 号地 | 215.80 | 65.27 | 91,000  | 349,268 | 6,288,838     |  |

[物件概要]●所在地/滑川市北野142番外●地目/宅地●都市計画/非線引区域●用途地域/無 指定●建ぺい率/60%●容積率/200%●道路/幅員6.0m●設備/水道:公営上水道、排水:公共 下水道、ガス:プロパンガス、電気:北陸電力●土地負担金/上水道引込工事負担金:200,000円・下 水道受益者負担金:460円/㎡・除雪管理組合負担金:50,000円(預り金)※水道加入金は、直接滑川 市水道局へ各自納付●販売態様/売主:株式会社とやまアイホーム(仲介:㈱安心住宅)